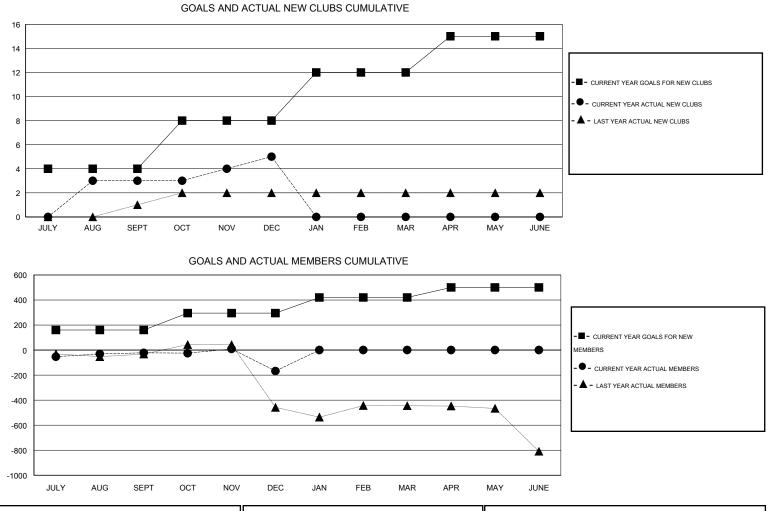

## GMT: V S Kukreja

| LOCATION | INDIA |
|----------|-------|

| GMT: V S Kuki | reja             |                   | LOCATIO          | N INDIA          | _             |                    |                                     |                    | GMT CA 6         |
|---------------|------------------|-------------------|------------------|------------------|---------------|--------------------|-------------------------------------|--------------------|------------------|
|               |                  | Clubs             |                  |                  |               |                    | Members                             |                    |                  |
|               | RESU             | LTS FOR 2015-2016 |                  |                  |               | RESU               | JLTS FOR 2015-2016                  |                    |                  |
| QUARTER       | NEW CLUB<br>GOAL | NEW CLUBS         | DROPPED<br>CLUBS | NET<br>GAIN/LOSS | QUARTER       | NEW MEMBER<br>GOAL | CHARTER AND<br>NEW MEMBERS<br>ADDED | DROPPED<br>MEMBERS | NET<br>GAIN/LOSS |
| JULY/AUG/SEPT | 4                | 3                 | 3                | 0                | JULY/AUG/SEPT | 160                | 199                                 | 221                | -22              |
| OCT/NOV/DEC   | 4                | 2                 | 9                | -7               | OCT/NOV/DEC   | 135                | 100                                 | 245                | -145             |
| JAN/FEB/MAR   | 4                | 0                 | 0                | 0                | JAN/FEB/MAR   | 125                | 0                                   | 0                  | 0                |
| APR/MAY/JUNE  | 3                | 0                 | 0                | 0                | APR/MAY/JUNE  | 80                 | 0                                   | 0                  | 0                |